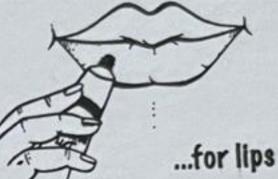

Apply direct to lips to moisturise, soothe and add a hint of colour. You control the finished look by how much you apply.

Apply a small amount on the apples of your cheeks and gently dab with your middle finger to blend.