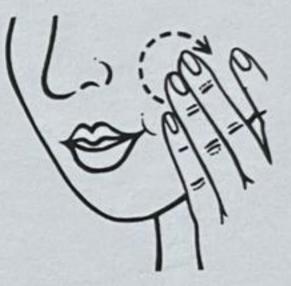

Apply direct to lips to moisturise, soothe and add a hint of colour. You control the finished look by how much you apply.

Apply a small amount on the apples of your cheeks and gently dab with your middle finger to blend.