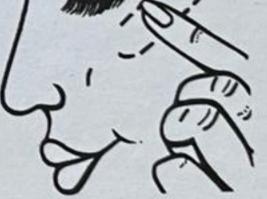

Apply direct to lips to moisturise, soothe and add a hint of colour. You control the finished look by how much you apply.

Apply a small amount on the apples of your cheeks and gently dab with your middle finger to blend.